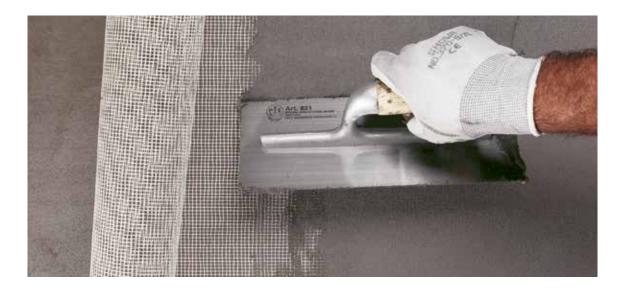

## **TECHNICAL FEATURES:**

Fibreglass mesh for reinforcing waterproofing and fi nishing products. Increases resistance and performance of mortars, even in unfavorable environmental conditions.

## AREAS OF APPLICATION:

It is used together with ACQUASHIELD, BENFERFINISH and BIOPLAST-ECO.

enfer<sup>®</sup>